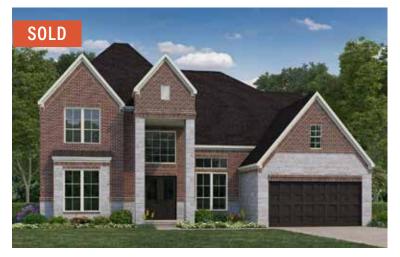

 Was \$903,959
 Now \$892,990
 4,596 sq. ft.

 5 Bed | 5 Bath | 3 Car Garage | 2 Story

THE COMAL II | 2426 SANDHILL CREST LANE \$856,775 | 4,303 sq. ft. 4 Bed | 4.5 Bath | 3 Car Garage | 2 Story Summer Completion