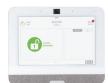

#### SMART SECURITY

Qolsys IQ Panel 4+

Smart home and security hub with Bluetooth technology. Panel location varies per floor plan. Benefit from 24/7 monitored home security.<sup>\*1</sup>

|      | •••  |      |    |
|------|------|------|----|
|      |      |      |    |
| Lift | t Ma | aste | -  |
|      | _    |      | -4 |