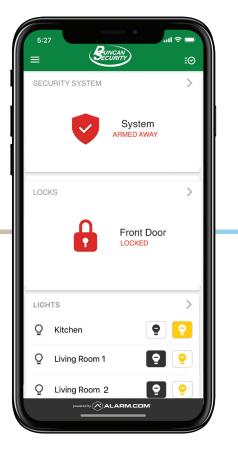

## smarter living

Now your home can be tailored to your personal preferences, every day with modern smart home automation systems and easy-to-use interfaces. Your new J. Patrick home is available with the following smart home features plus white-glove service after closing for professional orientation of the Duncan Security mobile app, Qolsys IQ Panel 4+, integration of Liftmaster Garage Door, Z-Wave Light Switch, Kwikset Z-Wave Front Door Lock and Alarm.com Video Doorbell.

#### SMART SECURITY

Qolsys IQ Panel 4+

Smart home and security hub with Bluetooth technology. Panel location varies per floor plan. Benefit from 24/7 monitored home security.<sup>\*1</sup>

|      | •••  |      |    |
|------|------|------|----|
|      |      |      |    |
| Lift | t Ma | aste | -  |
|      | _    |      | -4 |

#### SMART GARAGE CONTROL SYSTEM

Liftmaster Garage Door Opener Remotely open or close your compatible garage door and be notified if the garage door is left open.

#### SMART LIGHTS

**Z-Wave Light Switch** Set lighting schedules that are energy efficient while enhancing security.

#### **SMART LOCK**

Kwikset Z-Wave Front Door Lock

Remotely lock/unlock and control access to your front door. Say goodbye to spare keys and enjoy extra convenience.

#### **SMART DOORBELL**

Alarm.com Video Doorbell

HD video doorbell allows you to talk through your internet-connected smartphone to answer the door day or night.